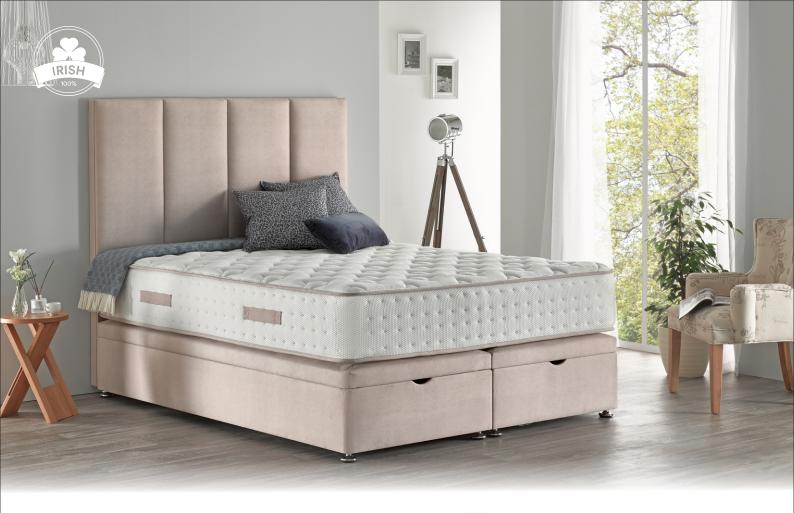

Combining our unique RespaForm Pocket Spring System, Sleepfresh Technology with ActiPro & breathable fabrics delivering the ultimate in sleeping experiences.

## What's Inside?

Medium - Firm Support: the Pocket 1200 offers medium to firm support

Traditional Quilted: *luxurious quilt with* cushioning layers and a unique design

Sleepfresh Technology: includes a natural probiotic ActiPro stopping dust mites & bacteria

Reinforced Side Supports: additional support for increased frame durability and quality

RespaForm Pocket Spring System: individually pocketed springs for added comfort & support

Edge to Edge Support Frames: minimised partner disturbance and increased comfort

Airflow Technology: 3D Airflow with a breathable mesh side border allowing maximum airflow

Non Turn: this is a non turn mattress simply rotate

www.respabeds.ie